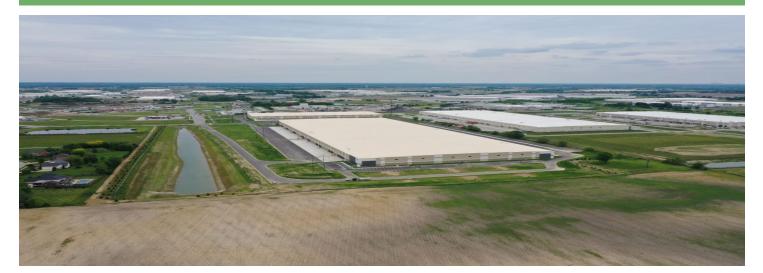

## PERRY INDUSTRIAL PARK

Boone REMC

| SITE OVERVIEW       |                                    |
|---------------------|------------------------------------|
| Site Address        | 4250 S SR 267<br>Lebanon, IN 46052 |
| County              | Boone                              |
| Time Zone           | Eastern                            |
| Ownership           | Private                            |
| Total Acreage       | 450 acres                          |
| Developable         | n/a                                |
| Min Lot Size        | 3 acres                            |
| Zoning              | Agriculture                        |
| Site Covenants      | No                                 |
| Impact Fees         | Yes                                |
| Foreign Trade Zones | Yes                                |